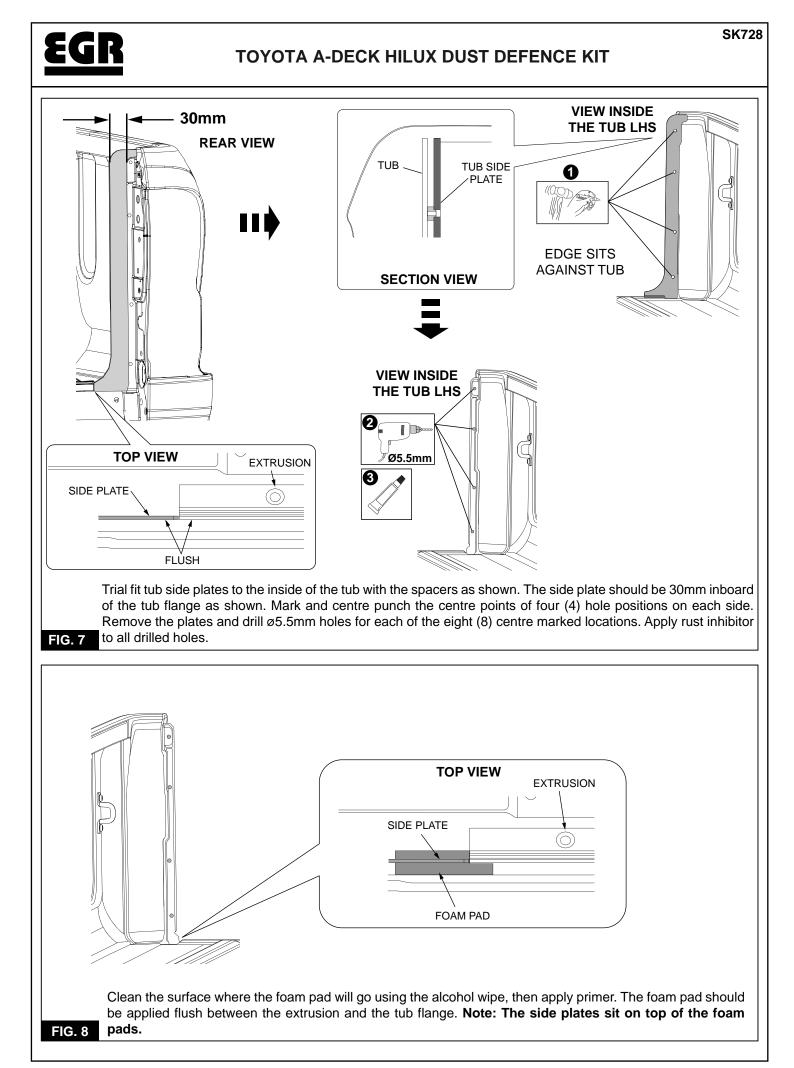

-----------------------------------------------------------------------------------------------------------------------------------------------------------------------------------------------------------------------------|
|------------|------------------------------------------------------------------------------------------------------------------------------------------------------------------------------------------------------------------------------------------------------------------------------------------------------------------------|

#### **RECOMMENDED TOOL LIST - (Not Supplied in Kit)**

- Drill and Ø5.5mm & Ø3.5mm Drill Bit
- Sharp Scissors or Sharp Knife
- 8mm Spanner & Socket
- Masking Tape
- Rivet Gun
- Marking Pen
- Centre Punch
- Rubber Mallet
- Torque Wrench



















THIS PAGE LEFT BLANK INTENTIONALLY





#### UTE LINER TAILGATE TRIM / PAPER TEMPLATE



THIS PAGE LEFT BLANK INTENTIONALLY