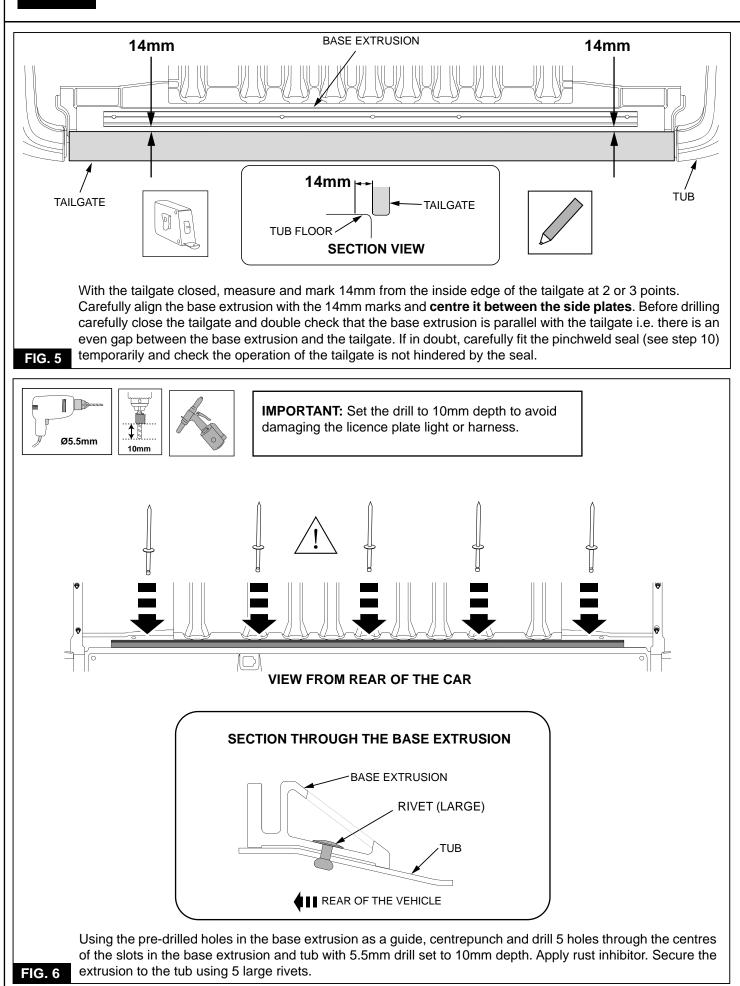

-------------------------------------------------------------------------------------------------------------------------------------------------------------------------------------------------------------------------------|
|------------|------------------------------------------------------------------------------------------------------------------------------------------------------------------------------------------------------------------------------------------------------------------------------------------------------------------------|

#### **RECOMMENDED TOOL LIST - (Not Supplied in Kit)**

- Drill and Ø5.5mm & Ø3.5mm Drill Bit
- Sharp Scissors or Sharp Knife
- 8mm Spanner & Socket
- Masking Tape
- Rivet Gun
- Marking Pen
- Centre Punch
- Rubber Mallet
- Torque Wrench



















THIS PAGE LEFT BLANK INTENTIONALLY





#### UTE LINER TAILGATE TRIM / PAPER TEMPLATE



THIS PAGE LEFT BLANK INTENTIONALLY