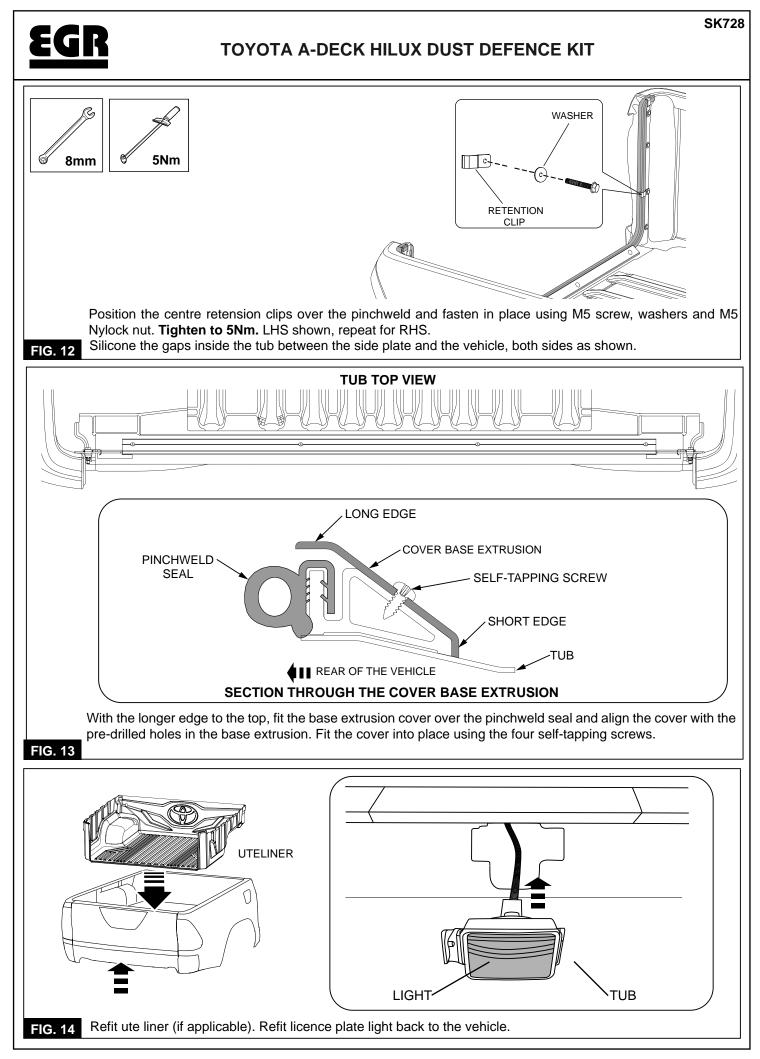

-----------------------------------------------------------------------------------------------------------------------------------------------------------------------------------------------------------------------|
|------------|------------------------------------------------------------------------------------------------------------------------------------------------------------------------------------------------------------------------------------------------------------------------------------------------------------------------|

#### **RECOMMENDED TOOL LIST - (Not Supplied in Kit)**

- Drill and Ø5.5mm & Ø3.5mm Drill Bit
- Sharp Scissors or Sharp Knife
- 8mm Spanner & Socket
- Masking Tape
- Rivet Gun
- Marking Pen
- Centre Punch
- Rubber Mallet
- Torque Wrench



















THIS PAGE LEFT BLANK INTENTIONALLY





#### UTE LINER TAILGATE TRIM / PAPER TEMPLATE



THIS PAGE LEFT BLANK INTENTIONALLY