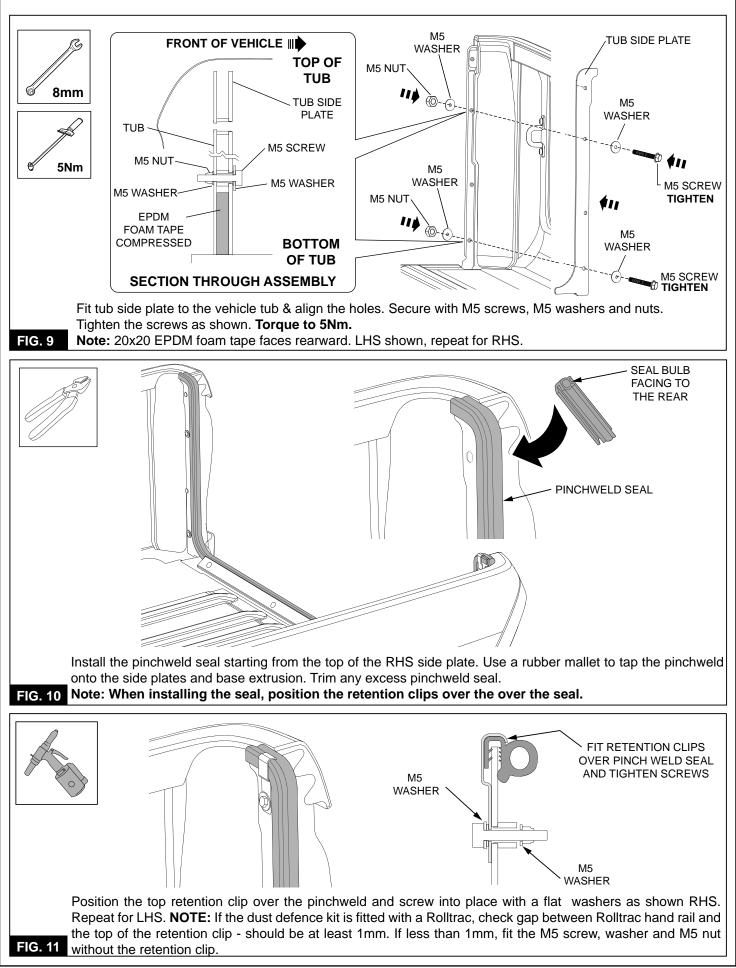

-------------------------------------------------------------------------------------------------------------------------------------------------------------------------------------------------------------------------|
|------------|------------------------------------------------------------------------------------------------------------------------------------------------------------------------------------------------------------------------------------------------------------------------------------------------------------------------|

#### **RECOMMENDED TOOL LIST - (Not Supplied in Kit)**

- Drill and Ø5.5mm & Ø3.5mm Drill Bit
- Sharp Scissors or Sharp Knife
- 8mm Spanner & Socket
- Masking Tape
- Rivet Gun
- Marking Pen
- Centre Punch
- Rubber Mallet
- Torque Wrench



















THIS PAGE LEFT BLANK INTENTIONALLY





#### UTE LINER TAILGATE TRIM / PAPER TEMPLATE



THIS PAGE LEFT BLANK INTENTIONALLY